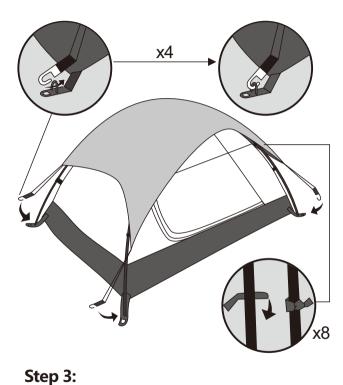

Fix the guy lines with pegs, and fix the top pole

If you have any questions or more good ideas, please open the link(www.iodoland.com) or send emails to our customer service (cs@iodoland.com).

Thank you for your purchase of ODOLAND camping tent. Please refer to this quick guide before you use it.