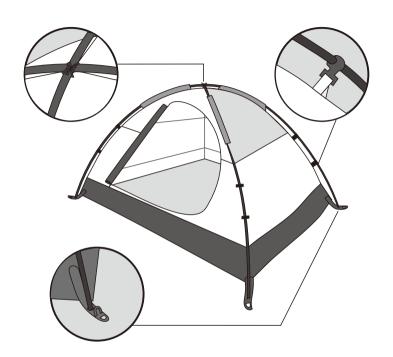

Hook the buckles of fly to the metal ring of tent in bottom corners, and tie the straps of fly to the poles..