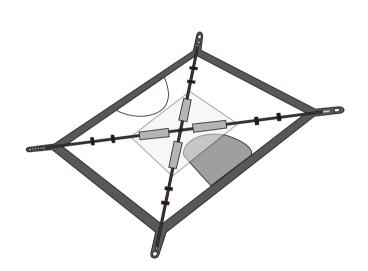

**Step 1:** Pick up two long poles and cross through the canopy.

Step 2:
Insert the poles into the metal ring of tent in bottom corners, then buckled the plastic hook to the poles, and tied the two poles with the rope at the top finally.