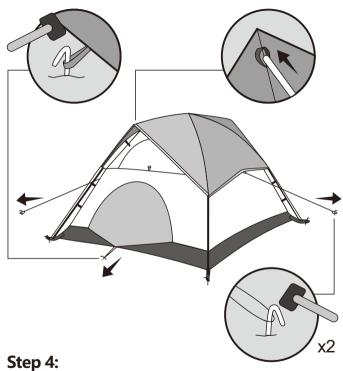

Fix the guy lines with pegs, and fix the top pole

If you have any questions or more good ideas, please open the link(www.iodoland.com) or send emails to our customer service (cs@iodoland.com).

Thank you for your purchase of ODOLAND camping tent. Please refer to this quick guide before you use it.